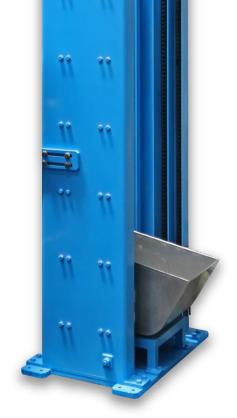

## VERTICAL Bucket conveyor

## **Bucket Material :**

Standard (Steel)
Stainless Steel

90

**Overview** It is a sorting machine that delivers the materials from machine A to machine B for further rubber processing steps. It requires smaller space, suitable for butyl and glue.