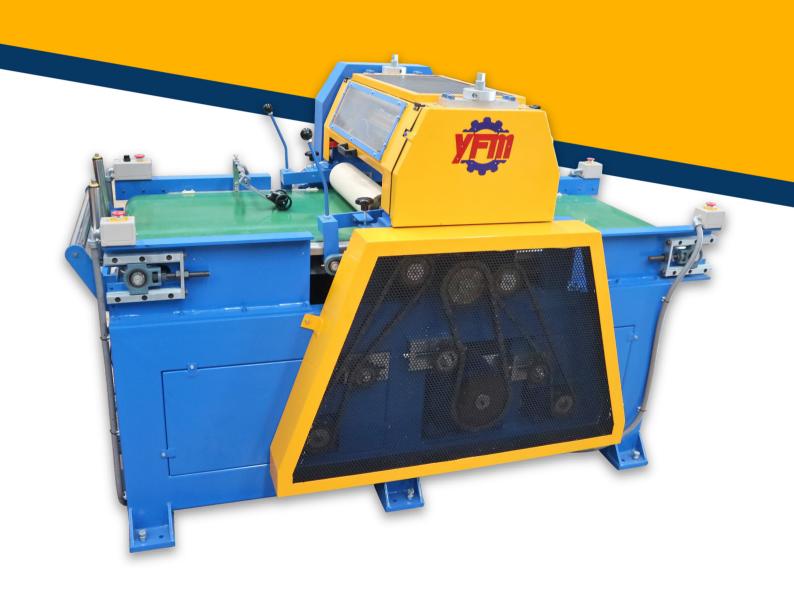

## ROTARY CUTTER

**Overview** It is a rubber sheet cutting machine. The uniqueness of this cutter is that it has a higher ability to cut down extra sticky rubber or extra hard rubber types. This cutter uses the rotary method for cutting these rubbers.