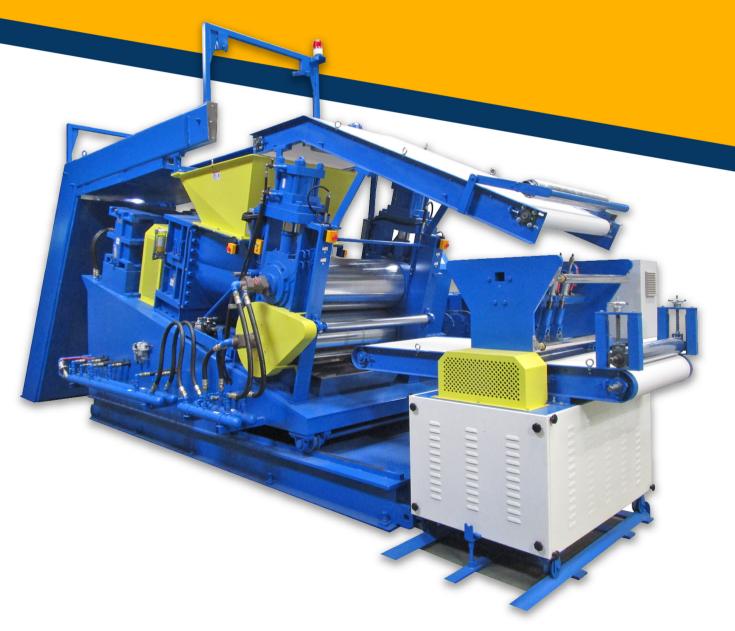

## TWIN TAPER SCREW EXTRUSION SHEET PERFORMING (TSP)

## **Overview**

It is a machine consisting of a spiral worm which rotates in the barrel. As for the worm and barrel threads, the temperature can be set as needed. The rotation of the worm screw will cause the compound to continuously enter the barrel and create pressure for the compound to flow through the roll to form a shape.