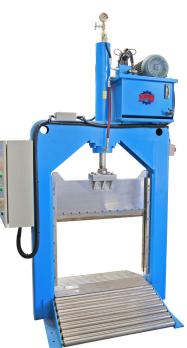

## RUBBER BALE CUTTER (RBN)

www.yfm.co.th

**Overview** There are two types of rubber bale cutter which are RBS and RBN cutter. The functions are quite the same. However, the RBN is more suitable for cutting heavy and large size of rubber bales.

| Model                   | YF-RBN-750            | YF-RBN-900            |
|-------------------------|-----------------------|-----------------------|
| Punp's Motor            | 5HP (3.7kW)           | 10HP (7.5kW)          |
| Knife Dimension<br>(mm) | 750W                  | 900W                  |
| Knife's Stoke<br>(mm)   | 700                   | 700                   |
| Pressure (Bar)          | Up to 70 Bar          | Up to 70 Bar          |
| Cutting Force<br>(Ton)  | 5                     | 5                     |
| Dimension<br>(mm)       | 1050W x 1225L x 2300H | 1050W x 1375L x 2300H |
| Weight (Kg)             | ~ 750                 | ~ 950                 |