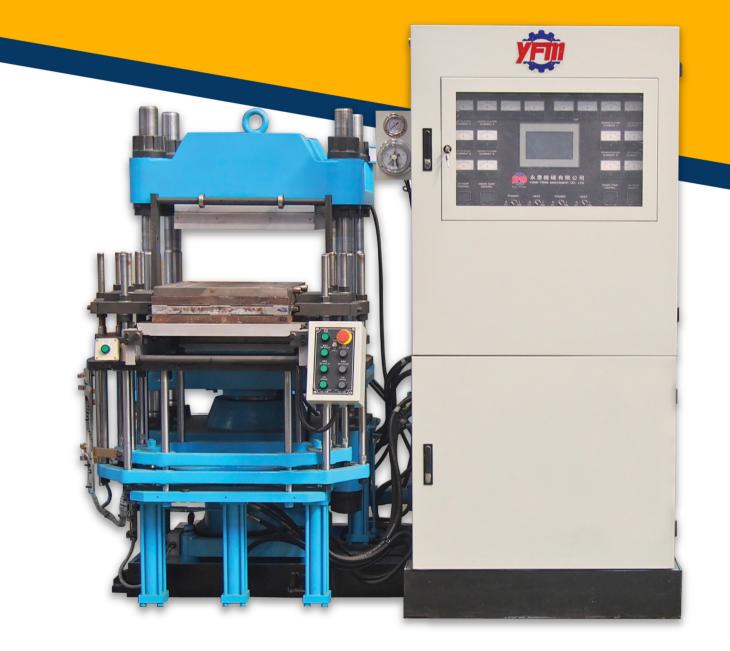

## *SINGLE HEAD COMPRESS MACHINE*

**Overview** Compressor is a product forming machine which uses 2 or more plates of mold, which are pressed by hydraulic system. When the pressure is being transferred to the mold, compound rubber will be forced to fill up the empty space of the mold, and the heat from the mold will cause the rubber to become stable.