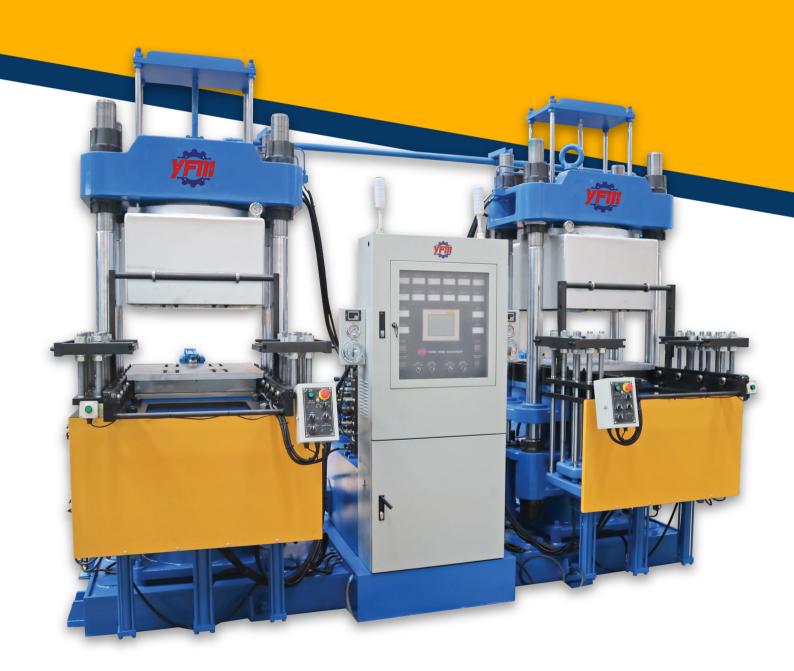

## TWIN HEAD VULCANIZING COMPRESS

## **Overview**

Vacalnizing Compressor is a product forming machine which uses 2 or more plates of mold, which are pressed by hydraulic system. When the pressure is being transferred to the mold, compound rubber will be forced to fill up the empty space of the mold, and the heat from the mold will cause the rubber to become stable.