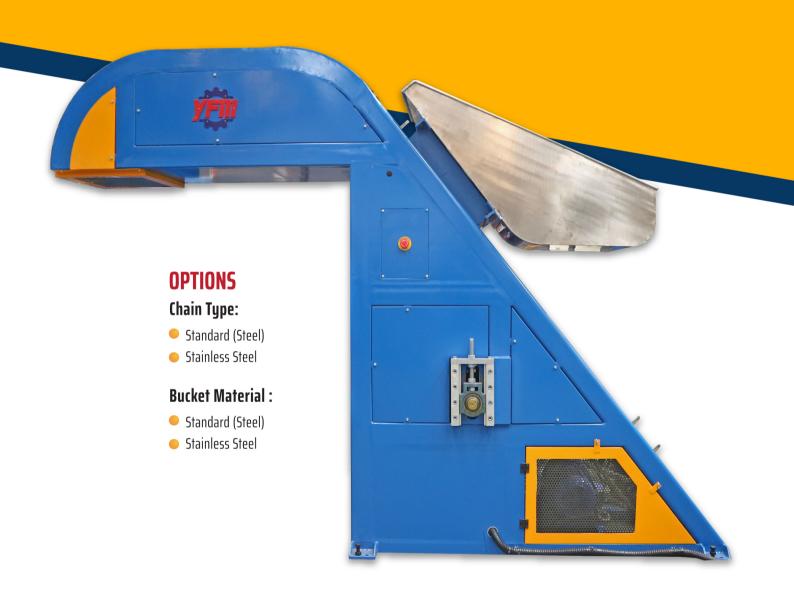

## EXTENDED HEAD BUCKET CONVEYOR

**Overview** 

It is a sorting machine that delivers the materials from machine A to machine B for further rubber processing steps.

| Model                   | YF-BE-M                                | YF-BE-L                                |
|-------------------------|----------------------------------------|----------------------------------------|
| Main Motor (With Brake) | 2HP(1.5kW) / 4P / 38OV / 5OHz /<br>3Ph | 3HP(2.2kW) / 4P / 38OV / 5OHz /<br>3Ph |
| Inverter                | 1.5kW                                  | 2.2kW                                  |
| Conveyor Speed (m/mm)   | 7.42                                   | 7.42                                   |
| Capacity (L)            | 55 - 75                                | 110 - 150                              |
| Bucket Material         | Stainless SUS304                       | Stainless SUS304                       |
| Dimension (mm)          | 790W x 4000L x 2200H                   | 940W x 4000L x 2200H                   |
| Weight (Kg)             | 850                                    | 900                                    |