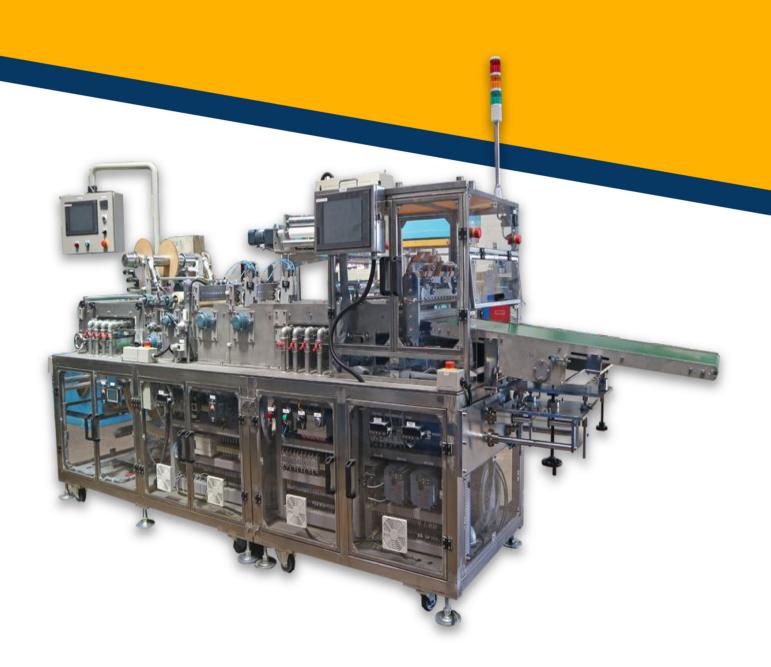

## SYNCHRO CUTTER

**Overview** It is a rubber cutting machine. The uniqueness of this cutter is that it is suitable for cutting the unique types of rubber that are being coated by film or laminated such as Butyl, Silicon, Rubber.

| Model                      | YF-SC-400-CC            | YF-SC-600-CC            |
|----------------------------|-------------------------|-------------------------|
| Rotary Vane Actuator       | RV300                   | RV800                   |
| Max Cutting Width (mm)     | 350                     | 550                     |
| Max Cutting Thickness (mm) | 20                      | 20                      |
| Cutting Length (mm)        | 1 - 9999                | 1 - 9999                |
| Conveyor Speed             | 2 - 20m/min             | 2 - 20m/min             |
| Safety Device              | Sensor's Cover & E-Stop | Sensor's Cover & E-Stop |
| Dimension                  | 1000W x 4320L x 2060H   | 1220W x 4320L x 2060H   |
| Weight (Kg)                | 1500                    | 1900                    |