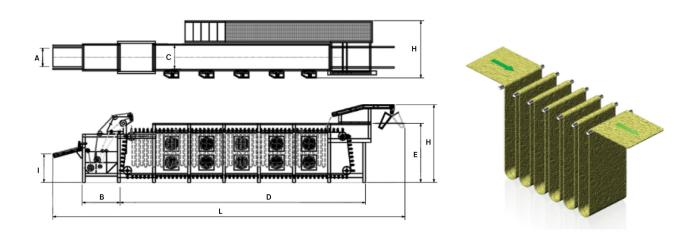

| Model        | Batch<br>Weight<br>(Kg) | Length of<br>Hanging<br>Max(mm) | Sheet<br>Width<br>(mm) | Hangi<br>Pitch<br>(mm) | ng Bar<br>Functional<br>Hanging<br>Bar(Pcs) | Capacity<br>Length<br>(m) | А   | С            | 1    | Dir<br>B | nension<br>D  | (mm)<br>E | W            | ı     | н    |
|--------------|-------------------------|---------------------------------|------------------------|------------------------|---------------------------------------------|---------------------------|-----|--------------|------|----------|---------------|-----------|--------------|-------|------|
| YF-BO-50-SH  | 50                      | 1200                            | 300                    | 150                    | 53                                          | 128                       | 500 | 750          | 1050 | 2200     | 8000          | 2200      | 1770         | 12400 | 3200 |
| YF-BO-110-SH | 110                     | 1200                            | 400<br>500             | 150<br>200             | 53<br>50                                    | 128<br>120                | 700 | 950          | 1050 | 2200     | 8000<br>10000 | 2200      | 1970         | 14400 | 3200 |
| YF-BO-125-SH | 125                     | 1200                            | 500<br>600             | 150<br>200             | 80<br>60                                    | 192<br>144                | 800 | 1050<br>1150 | 1050 | 2200     | 12000         | 2200      | 2070<br>2170 | 16400 | 3200 |
| YF-BO-150-SH | 150                     | 1200                            | 500<br>600             | 150<br>200             | 93<br>70                                    | 224<br>168                | 800 | 1050<br>1150 | 1050 | 2200     | 14000         | 20000     | 2070<br>2170 | 18400 | 3200 |