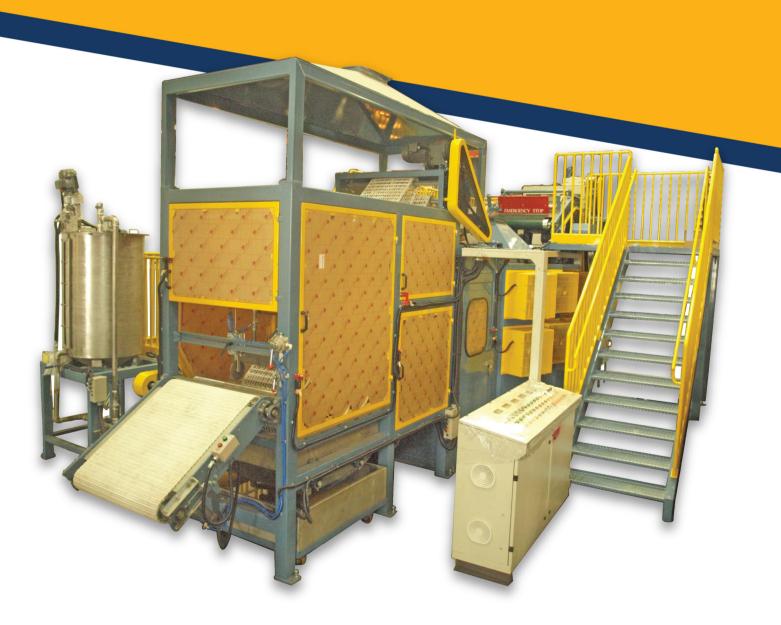

## MACHINE SPECIFICATION

**Overview** It is a rubber dryer machine which uses the rubber hanging method. It is suitable for the factory that requires high capacity output. This machine is usually being used in the mass production factories.