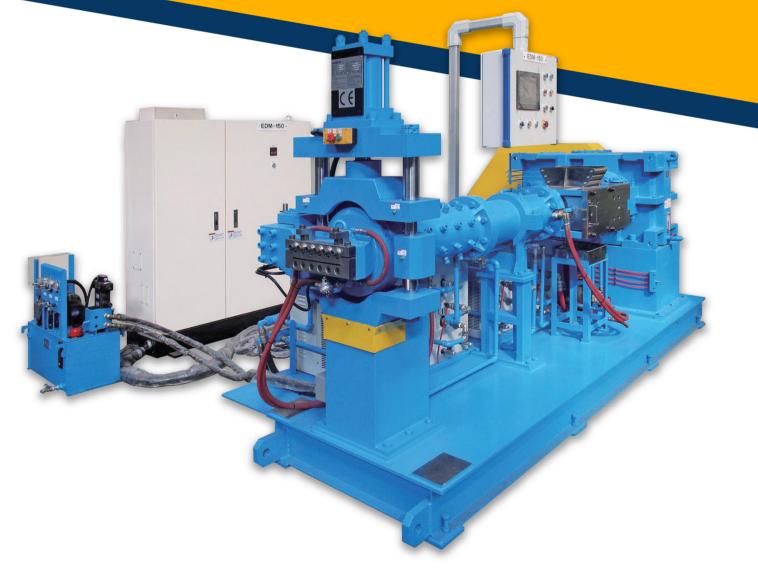

## *COLD FEED PIN TYPE EXTRUDER*

**Overview** It is a machine consisting of a spiral worm which rotates in the barrel. As for the worm and barrel threads, the temperature can be set as needed. The rotation of the worm screw will cause the compound to continuously enter the barrel and create pressure for the compound to flow through the die in the front to form a shape.