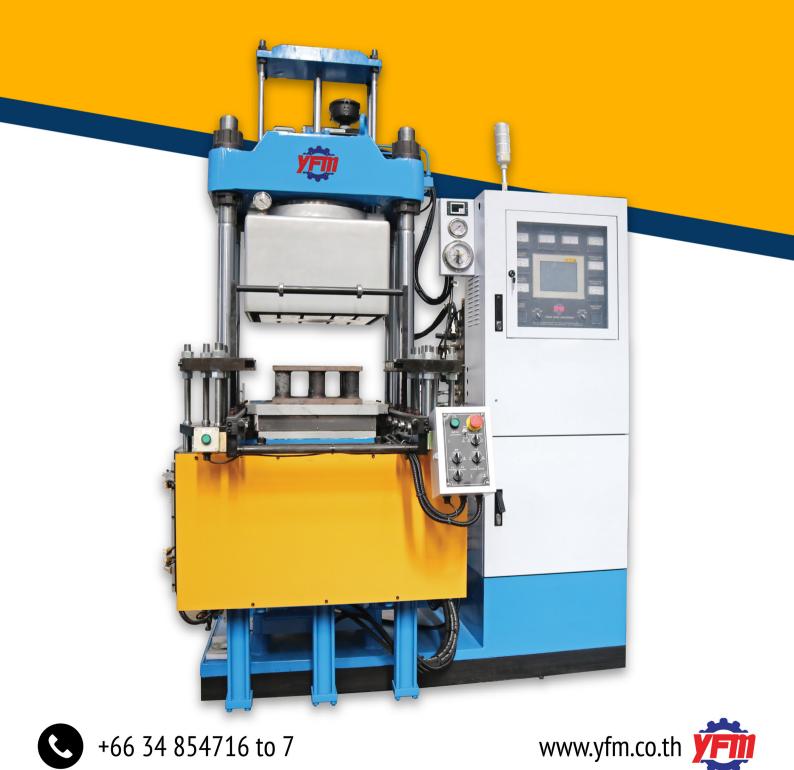

*SINGLE HEAD VULCANIZING COMPRESS* 

**Overview** Vacalnizing Compressor is a product forming machine which uses 2 or more plates of mold, which are pressed by hydraulic system and vacuum system will decrease air in the rubber. When the pressure is being transferred to the mold, compound rubber will be forced to fill up the empty space of the mold, and the heat from the mold will cause rubber to become stable.