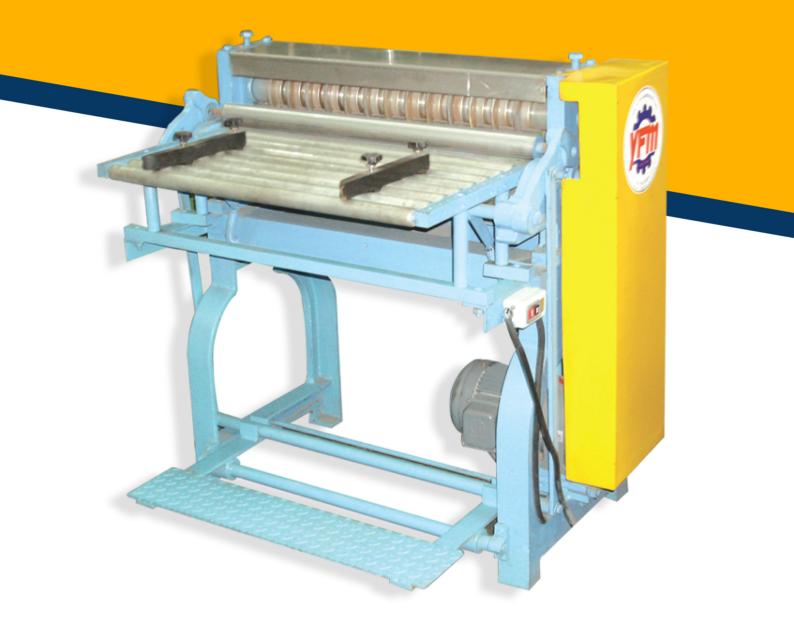

## SLITTER CUTTER

**Overview** It is a rubber cutting machine. The Uniqueness of this cutter is that it has a higher ability to cut down rubber into a sheet form.

| Model                   | YF-SL-600            | YF-SL-800             |
|-------------------------|----------------------|-----------------------|
| Motor                   | 1HP (0.75kW)         | 1HP (0.75kW)          |
| Knife Dimension<br>(mm) | Ø130                 | Ø130                  |
| Knife's Quantity        | 9 Pcs                | 12 Pcs                |
| Belt Dimension<br>(mm)  | 600                  | 800                   |
| Sheet Thickness<br>(mm) | 1-15                 | 1-15                  |
| Dimension<br>(mm)       | 800W x 1030L x 1020H | 1000W x 1030L x 1020H |
| Weight (Kg)             | ~ 200                | ~ 350                 |